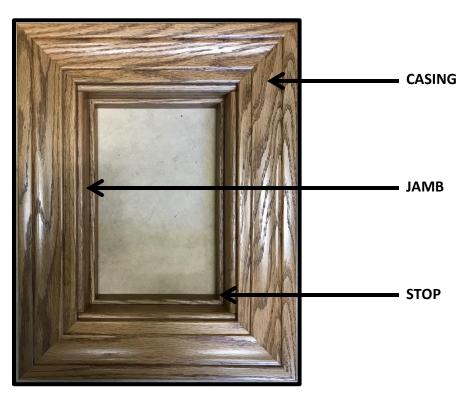

## Features:

- Fully-Assembled
- Pre-finished
- 24 standard finishes
- Custom color matching capabilities
- 3 standard casing profiles
- 3 standard casing widths
- Custom casing options available
- Moisture resistant jamb core and top coat sealer
- Stool, apron, and header accessories
- Radius capabilities
- Quick installation
- No clean up required