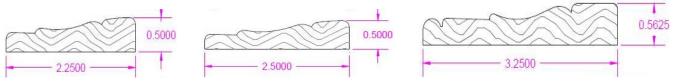

TRIM KITS: CASING





Stock Casing Profiles [Name (Reference #)]: Ranch (#113), Colonial (#115), & Princeton (#118) Stock Casing Specs [Width (Reference Letter)]: 2.25"(R), 2.50"(W), 3.25"(EW)

\*(R) = Regular, (W) = Wide, & (EW) = Extra Wide

\*Note: For custom casing options, refer to WDI's molding catalog (Pg. 9-16). Dimensions and pricing vary.

Ranch (#113): 0.5" x 2.25", 0.5" x 2.5", & 0.5625" x 3.25"



Colonial (#115): 0.5" x 2.25", 0.5" x 2.5", & 0.5625" x 3.25"



**Princeton (#118):** 0.5" x 2.25", 0.5" x 2.5", & 0.5625" x 3.25"



## WDI Trim Kit Pricing (2018): Per Stock Casing Width

2.25" – See pricing columns (Standard Pricing)

**2.5"** – See pricing columns [Multiply price by 1.05 (5% Upcharge)]

**3.25"** – See pricing columns [Multiply price by 1.15 (15% Upcharge)]

Custom Profile - Pricing available upon request