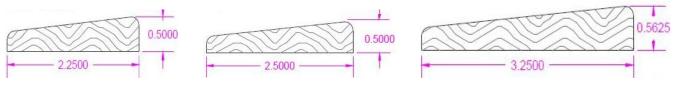

\*Note: For custom casing options, refer to WDI's molding catalog (Pg. 9-16). Dimensions and pricing vary.

Ranch (#113): 0.5" x 2.25", 0.5" x 2.5", & 0.5625" x 3.25"

Colonial (#115): 0.5" x 2.25", 0.5" x 2.5", & 0.5625" x 3.25"